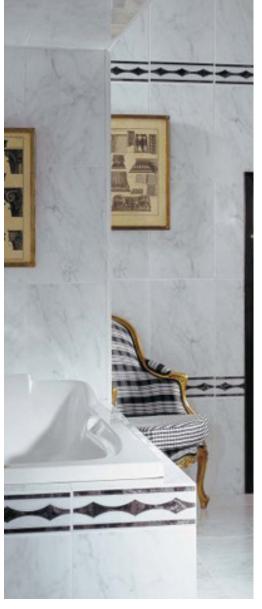

## Bianco Carrara

Bianco Carrara ceramic tile reproduces the white background and subtle grey veining of its famous namesake - Bianco Carrara marble. It is a timeless classic that never goes out of style.

## BEST TILE

12 x 12

2 x 8 bullnose

3 x 8 border

| Material    | Ceramic ( | Sizes Available | Wall: 8x12; Floor: 12x12; 2x8 bullnose; 3x8 geometric border                                               |
|-------------|-----------|-----------------|------------------------------------------------------------------------------------------------------------|
| Finish      | Glazed    | Shade Variation | V2 - Slight Variation - Clearly distinguishable differences in texture and/or pattern with similar colors. |
| Frost Proof | No        | Wear Code       | Wall: 1 - Rated for walls only; Floor: 4 - Rated for all residential and light commercial applications.    |